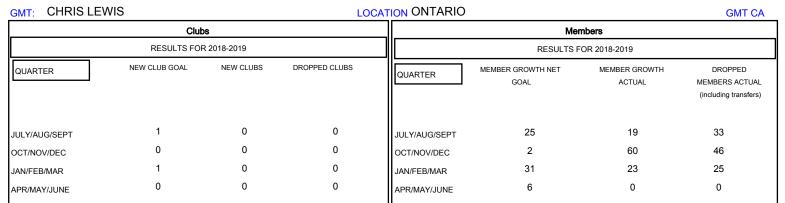

## District A 5

Results as of: 03/31/2019

| DROPPED CLUBS: 0  DROPPED MEMBERS |         | 29 CLUBS OF 53 ADDED 1 OR MORE<br>NEW MEMBERS | GENDER DISTRIBUTION  MALE 695 (57.15%)  FEMALE 521 (42.85%)  Women Percentage Fiscal Year Goal: 48% |     |
|-----------------------------------|---------|-----------------------------------------------|-----------------------------------------------------------------------------------------------------|-----|
| DECEASED                          | 15      | CLICK HERE FOR CUMULATIVE  MEMBERSHIP DATA    | TOTAL FAMILY UNIT MEMBERS                                                                           | 223 |
| CLUB CANCELLED OTHER              | 0<br>89 |                                               | FAMILY MEMBERS PAYING HALF                                                                          | 113 |
| TOTAL                             | 104     |                                               |                                                                                                     |     |