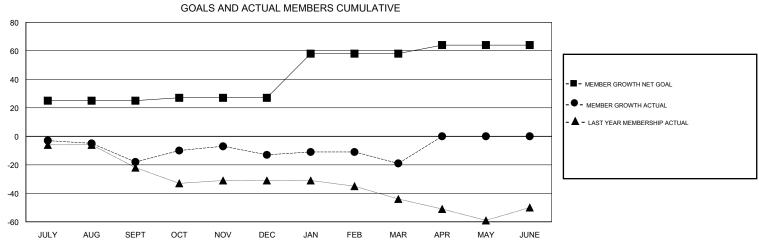

## District A 5

Results as of: 03/31/2019

| DROPPED CLUBS: 0  DROPPED MEMBERS |         | 29 CLUBS OF 53 ADDED 1 OR MORE<br>NEW MEMBERS | GENDER DISTRIBUTION  MALE 695 (57.15%)  FEMALE 521 (42.85%)  Women Percentage Fiscal Year Goal: 48% |     |
|-----------------------------------|---------|-----------------------------------------------|-----------------------------------------------------------------------------------------------------|-----|
| DECEASED                          | 15      | CLICK HERE FOR CUMULATIVE  MEMBERSHIP DATA    | TOTAL FAMILY UNIT MEMBERS                                                                           | 223 |
| CLUB CANCELLED OTHER              | 0<br>89 |                                               | FAMILY MEMBERS PAYING HALF                                                                          | 113 |
| TOTAL                             | 104     |                                               |                                                                                                     |     |